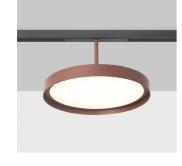

### Finish

Black/White/Bronze

#### Luminaire

IP21 for indoor using

crossing: No Warranty: 5 Years

The photograph may not match the reference exactly. Please read the product description to identify the finish.