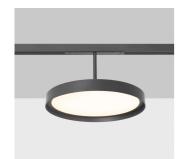

### Finish

Black/White/Bronze

#### Luminaire

IP21 for indoor using

crossing: No Warranty: 5 Years

The photograph may not match the reference exactly. Please read the product description to identify the finish.