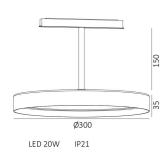

## TECHNICAL CHARACTERISTICS

IP21

#### **Light source**

Light source: SMD2835 Chip Output (W): 500mA 36V 18W

Total power consumption (W): 20W Color temperature:2700K/3000K/4000K

CRI: 90

Photobiological risk: RG1 Real Lumen: 932lm Qty Leds: 96pcs